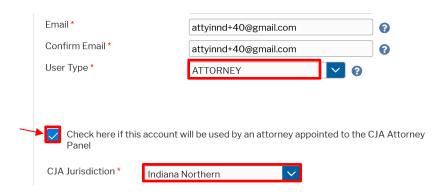

## Register for a new PACER Account

- 1. Go to the PACER website to register for an account.
- 2. Fill out the registration page, check the box to indicate that you are a member of the **CJA Panel** and then select **Indiana Northern** as the **CJA Jurisdiction**.