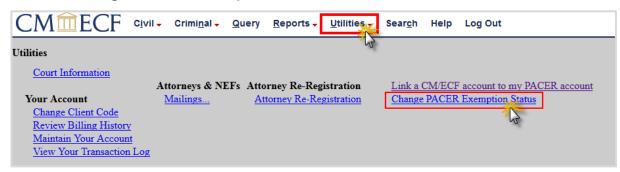

### **Change PACER Exemption Status**

When viewing documents or docket sheets in a case in which you are appointed, change your PACER Exemption Status. Each time you log into NextGen ECF your status will default to **Not Exempt**.

- 1. Log into NextGen ECF
- 2. Click on Utilities
- 3. Select Change PACER Exemption Status

- 4. Select **CJA** and then **Submit**.
  - \*\*Note that the change to exempt is only good for the current session. The status will need to be changed each time you log in acting in your CJA capacity. \*\*