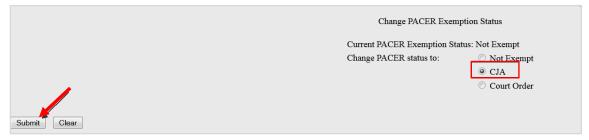

- 1. Log into NextGen ECF
- 2. Click on Utilities
- 3. Select Change PACER Exemption Status

- 4. Select **CJA** and then **Submit**.
  - \*\*Note that the change to exempt is only good for the current session. The status will need to be changed each time you log in acting in your CJA capacity. \*\*