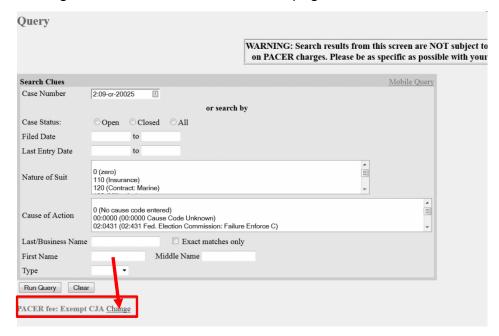

5. While using the Query option you can **toggle between exempt and not exempt** by clicking on the link at the bottom of the page.

| 6. | For additional information contact PSC by email at <a href="mailto:pacer@psc.uscourts.gov">pacer@psc.uscourts.gov</a> or by phone at 800-676-6856. |
|----|----------------------------------------------------------------------------------------------------------------------------------------------------|
|    |                                                                                                                                                    |
|    |                                                                                                                                                    |
|    |                                                                                                                                                    |
|    |                                                                                                                                                    |
|    |                                                                                                                                                    |
|    |                                                                                                                                                    |
|    |                                                                                                                                                    |
|    |                                                                                                                                                    |
|    |                                                                                                                                                    |
|    |                                                                                                                                                    |
|    |                                                                                                                                                    |
|    |                                                                                                                                                    |
|    |                                                                                                                                                    |
|    |                                                                                                                                                    |
|    |                                                                                                                                                    |
|    |                                                                                                                                                    |
|    |                                                                                                                                                    |
|    |                                                                                                                                                    |